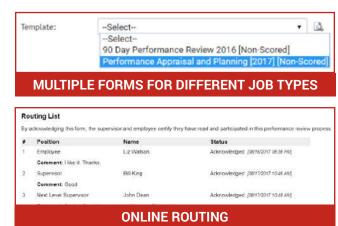

**Customizable Evaluation Forms** 

Weighted Ratings

Self-Appraisal & 360-Degree Evaluation

24/7/365 Help Desk Support

Online Routing & Email Notifications

Flexible Reports