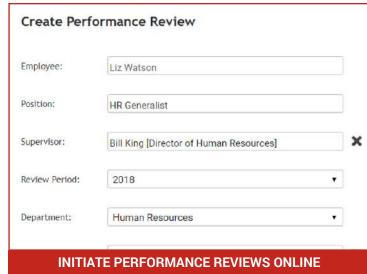

## PERFORMANCE EVALUATION

Hirezon's **Performance Management System** can be tailored to meet specific requirements and preferences of individual higher education institutions. Specifically designed for ease of use, its flexibility and comprehensiveness make it a first choice for all evaluation needs.

**Customizable Evaluation Forms** 

Weighted Ratings

Self-Appraisal & 360-Degree Evaluation

24/7/365 Help Desk Support

Online Routing & Email Notifications

Flexible Reports