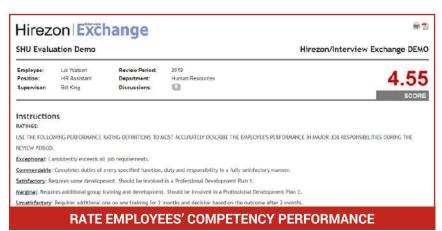

## PERFORMANCE EVALUATION

Hirezon's **Performance Management System** can be tailored to meet specific requirements and preferences of individual higher education institutions. Specifically designed for ease of use, its flexibility and comprehensiveness make it a first choice for all evaluation needs.

**Customizable Evaluation Forms** 

Weighted Ratings

Self-Appraisal & 360-Degree Evaluation

24/7/365 Help Desk Support

Online Routing & Email Notifications

Flexible Reports