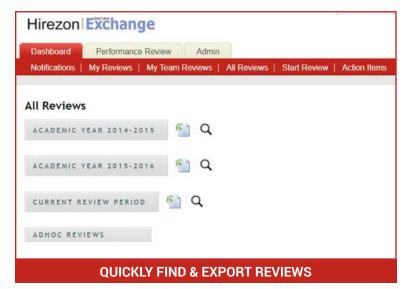

## PERFORMANCE EVALUATION

Hirezon's **Performance Management System** can be tailored to meet specific requirements and preferences of individual higher education institutions. Specifically designed for ease of use, its flexibility and comprehensiveness make it a first choice for all evaluation needs.

**Customizable Evaluation Forms** 

Weighted Ratings

Self-Appraisal & 360-Degree Evaluation

24/7/365 Help Desk Support

Online Routing & Email Notifications

Flexible Reports